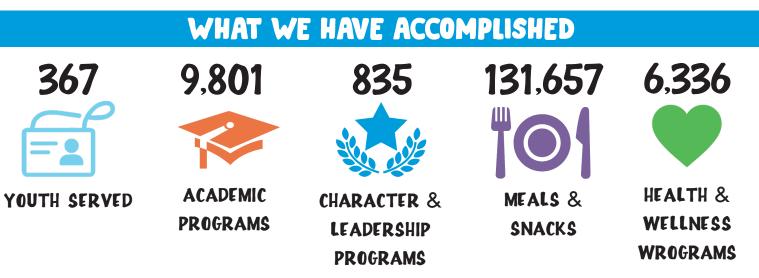

## WHAT WE NEED MOVING FORWARD

A variety of private and public resources are needed to continue supporting Club members at Hamilton Elementary School. We are asking our friends, neighbors and others that care about the well-being of local children to join us in making a 5-year commitment to our youth in Glenn County. Your pledge will help put kids first and ensure that youth receive the services and resources they need to flourish.

For 26 years, the Boys & Girls Clubs of the North Valley has been at the forefront of youth development in after-school and teen services at 10 Club sites throughout Butte & Glenn Counties. Our mission is to inspire and enable all youth to reach their full potential as productive, responsible and caring citizens.