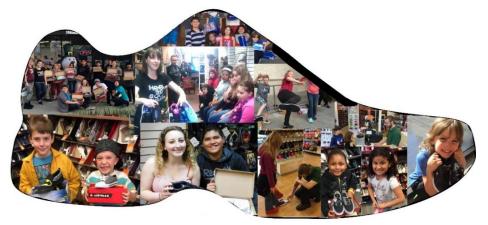

## Make Happier Soles for Kids!

Dear Friend,

Shoes are a basic necessity that many kids in our communities lack. Right now within our Clubs we have children with shoes that are falling apart, too small or too big because they used to belong to someone else. Children shouldn't have to worry about keeping their feet dry or protected when they walk to and from school or about not being able to participate in sports, other daily activities or getting a job because they don't have a proper pair of shoes.

Annually we are able to take around 300-400 youth in need to teach them how to size their feet, select the best shoe to meet their needs and shop within a budget to get a new pair of shoes. As you make your charitable contribution choices, we are asking for your support of \$30 per child to help us take the steps to ensure that every child in need gets a new pair of shoes and socks.

Donating to our Kicks for Kids Fund allows you to give with dignity and purpose and direct your generosity to give kids the chance to actively engage in school and Boys & Girls Club, be healthy and safeguard their feet. When we teach kids how to find shoes that fit properly, we are giving them a running start to a healthier future.